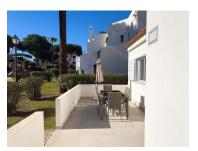

A private courtyard at the entrance provides a charming space for outdoor dining. Inside, the property features a well-equipped kitchen, a separate pantry, and a dining area. Two short flights of stairs lead to a spacious living room with a striking feature fireplace, while patio doors open onto a terrace and a beautifully maintained garden at the rear.