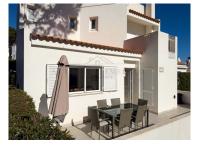

A private courtyard at the entrance provides a charming space for outdoor dining. Inside, the property features a well-equipped kitchen, a separate pantry, and a dining area. Two short flights of stairs lead to a spacious living room with a striking feature fireplace, while patio doors open onto a terrace and a beautifully maintained garden at the rear.