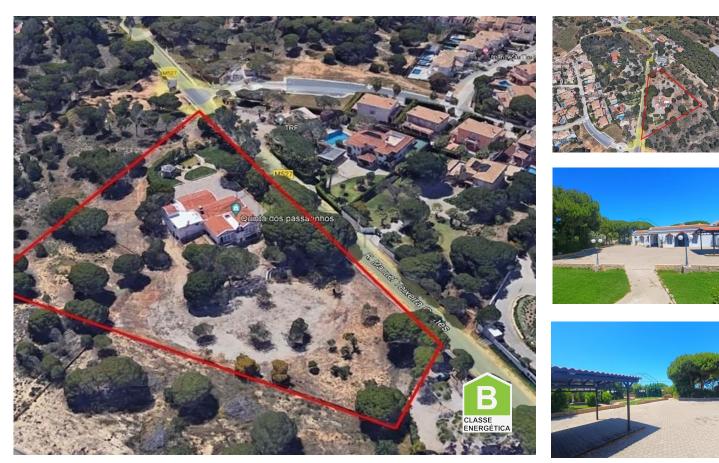

## Large Commercial Property located in the Heart of the Golden Triangle

Prime Location: This property boasts 155 meters of frontage along the main road, just a 5-minute drive from both the prestigious Quinta do Lago and Vale do Lobo Golf & Beach Luxury Resorts. Its position next to a large roundabout which slows traffic, increasing the visibility of the property.

Legal Registered Floor Area: Total of 671 square meters, with the potential to expand the current building.

Land: Approximately 11,000 square meters, offering ample on-site parking shaded by mature pine trees.

- Energetic certification: B
- Basement
- Security alarm
- Electric shutters
- Borehole
- Mains water

- Heating
- Equipped kitchen
- Garden
- Drive way
- Storage / utility room
- Double glazing
- Automatic irrigation
- Central music system
- Terrace