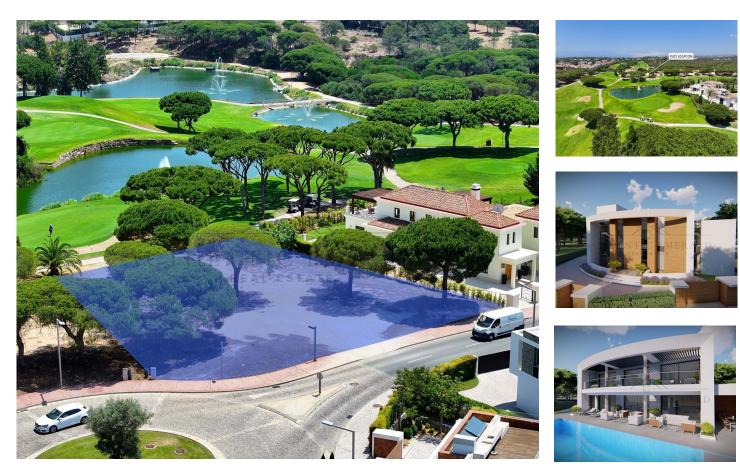

## Plot with Approved Project Ready for Construction of a Modern Villa in Vale do Lobo

Nestled within the picturesque surroundings of the Royal Golf Course in Vale do Lobo, this stunning 1,280 m<sup>2</sup> plot boasts breathtaking views of the fairways and lake. It comes with an approved project for a contemporary villa designed by a renowned architect, ready for construction at any time.

The approved design features a luxurious five-bedroom villa spread across three floors, complete with an elevator. The layout emphasizes open-concept living with spacious areas that seamlessly flow into large terraces, perfect for outdoor entertaining.

On the ground floor, you'll find an expansive living and dining area along with a modern kitchen, all offering direct access to the covered terraces. This level also includes a guest toilet and one of the

 $^{\rm 1}$  (Call to national fixed network)  $~|~^{\rm 2}$  (Call to national mobile network)

master suites.

The first floor showcases three generous ensuite bedrooms, each with private terraces, as well as stairs leading to a roof terrace equipped with a bar and seating—ideal for soaking in the sun and stunning views.

The extensive basement includes a fifth ensuite bedroom, a cinema room, an office, and a versatile multipurpose room that can serve as a games room, laundry area, or storage.

Surrounded by beautifully landscaped gardens, the villa will feature a swimming pool, outdoor Jacuzzi, and BBQ area, making it a perfect retreat for a serene lifestyle.