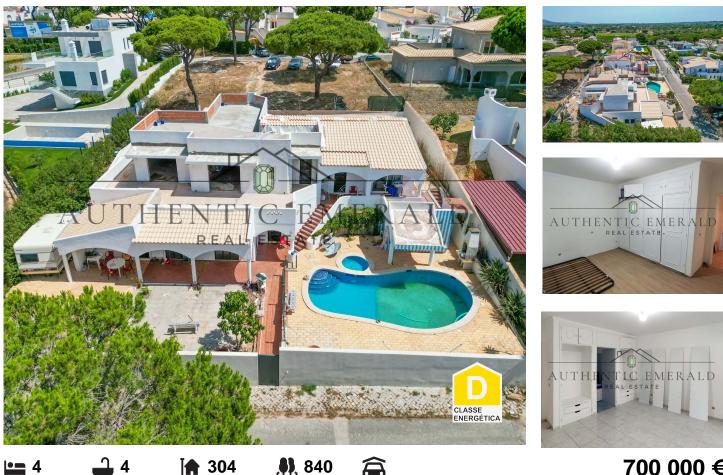

## Quarteira - Villa

### Bedrooms Bathrooms Area (m<sup>2</sup>) Land Area (m<sup>2</sup>)

#### 700 000 € (EUR €)

## Unfinished 4-Bedroom Villa for sale near Vila Sol, Vilamoura

This unfinished south-facing villa represents a rare prospect in the highly sought-after area of Vila Sol. The framework and structure have been established, allowing you to customize and complete the villa to your specifications. This is an exceptional chance to design a home that truly reflects your taste and lifestyle.

The villa's interior is a blank slate, waiting for your personal touch. With four bedrooms, there's plenty of room for family, guests, or even a home office. Envision an open-concept living area, a state-of-the-art kitchen, and spacious bedrooms with en-suite bathrooms. You have the freedom to choose finishes, fixtures, and layout to suit your preferences.