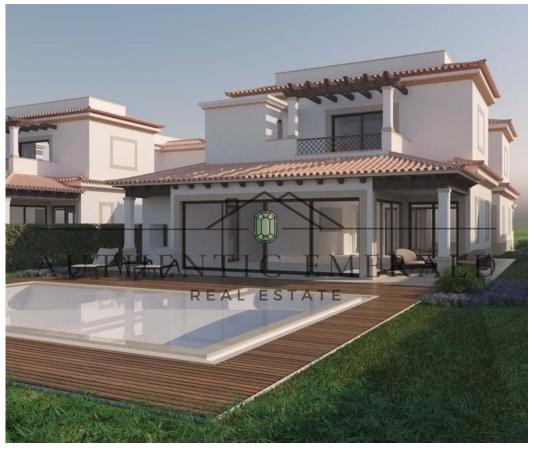

## Albufeira e Olhos de Água - Villa

Bedrooms

Swimming Pool

3 500 000 €

(EUR €)

## Stunning 3+1 modern villa located in a luxury development with 5-star facilities

As a resident of this luxury development you will have access to all the resort's facilities and services, including 7 indoor and outdoor swimming pools, a tennis court, a golf course, and a gym. The resort also boasts several restaurants, cafés, and bars, providing you with a range of dining options to suit all tastes.

## **Property Features**

- · Air conditioning
- Fitted wardrobes
- Central vacuum system
- Underfloor
- Pool
- Garden
- · Views: Sea views, Golf views, Beach view
- Private condominium
- Basement
- · Video entry system
- · Double glazing
- Automatic irrigation
- Walking distance to beach
- Parking space
- Domotics
- · Mains water
- Garage

- Heating
- Under floor heating
- · Equipped kitchen
- · Ownership: -
- Proximity: Airport, Beach, Golf course
- Jacuzzi
- Floors: 2
- · Drive way
- · Storage / utility room
- Security alarm
- Electric shutters
- · Main drainage
- · Central music system
- Solar heating
- · Solar orientation: South
- Terrace
- Furnished