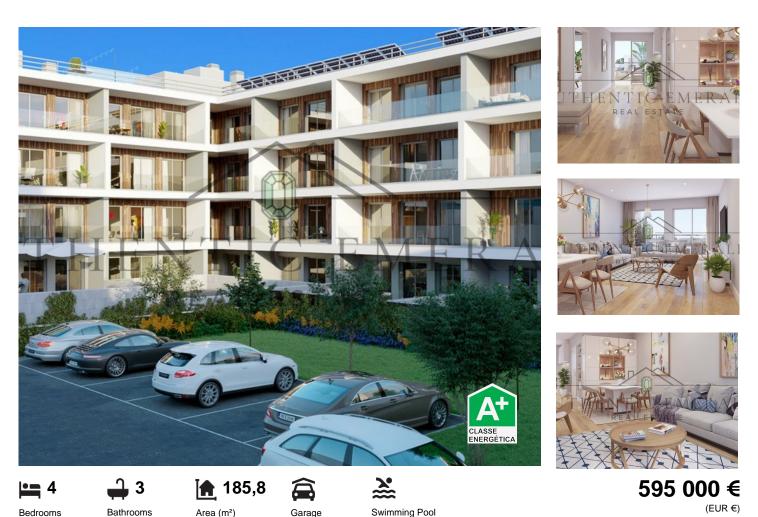

## Luxury apartments located in the heart of Faro for sale

In the final stages of construction, this development consists of 32 luxury apartments ranging from 1 to 4 bedrooms. The fully equipped apartments are fantastic and spacious with areas ranging from 91m2 (T1) to 153m2 (T4). Each apartment has two balconies to ensure that residents can fully enjoy the best of the Algarve's climate.

Located in the heart of Faro and providing underground parking, future residents can leave their car and access the whole of Faro by foot. A private oasis can be found on the top floor, including a large terrace and swimming pool overlooking the sea and the Ria Formosa.