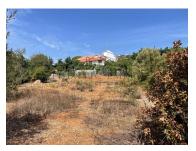

## Santa Bárbara de Nexe - Land

**485** 

Area (m²)

1347
Land Area (m²)

**≋** 

Swimming Pool

400 000 €

(EUR €)

The plot size is 1347m<sup>2</sup> - with a building allocation of 485m<sup>2</sup>.

With the PIP in place, this New Build project provides the assurance that all regulatory requirements have been met, streamlining the construction process and offering peace of mind to the future homeowners.