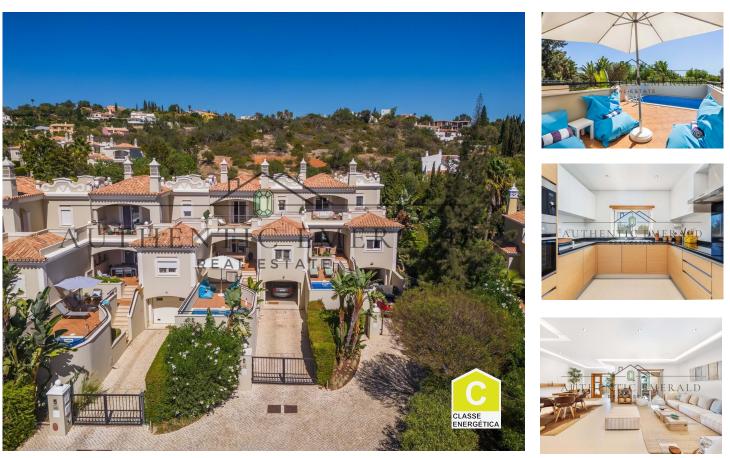

## Luxurious 4-Bedroom Townhouse for Sale in Loulé

Nestled within one of Loulé's renowned gated communities, this townhouse enjoys a tranquil setting while still being close to the vibrant Loulé town and it's amenities.

A perfect blend of modern aesthetics and functionality, this townhouse offers an abundance of living space with an intelligently designed layout.

The open-plan living and dining areas are spacious and filled with natural light, perfect for both relaxation and entertaining. The fully equipped, top-of-the-line kitchen is a culinary enthusiast's dream, boasting premium appliances, high-quality cabinetry, and ample counter space. The townhouse boasts four beautifully appointed bedrooms, including a luxurious master suite with a private en-suite bathroom and a walk-in closet. All bedrooms are designed for comfort and style.

The townhouse features a private garden and a terrace, providing an ideal space for al fresco dining,

Roshni Matharu Founder & Sales Executive +351 910 553 925 <sup>2</sup>

roshni@aemerald.com

T +351 910 553 925 <sup>2</sup> · E info@aemerald.com AMI 22889

This townhouse includes a private parking area for your convenience. Whether you're looking for a luxurious permanent residence or a vacation home, this townhouse offers excellent rental potential, making it a savvy investment choice.

## **Property Features**

- Air conditioning
- Under floor heating
- Pool
- Built year: 2011
- Private condominium
- Double glazing
- Parking space
- Mains water

- Fitted wardrobes
- Equipped kitchen
- Proximity: Airport, Beach, Golf course, Restaurants, City, Shopping
- Energetic certification: C
- Basement
- Electric shutters
- Solar orientation: South
- Terrace