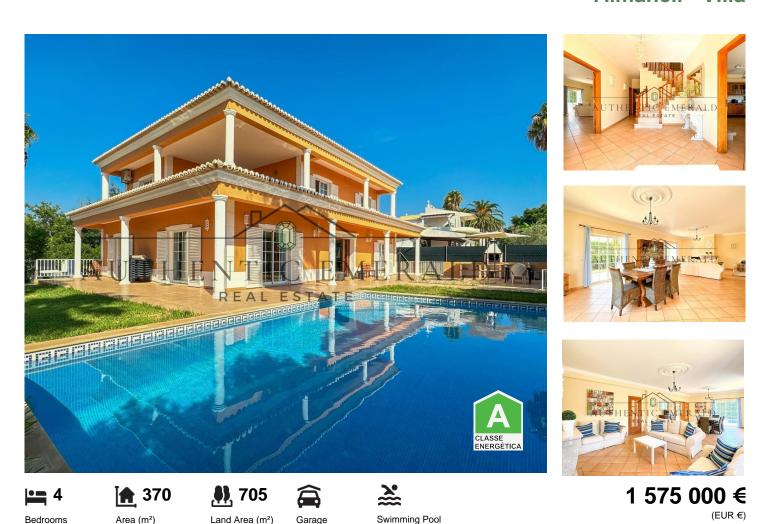

## Charming 4 bedroom villa for sale in Vale Formoso, Almancil

With charming decoration in style, this elegant villa is nestled in a cozy atmosphere providing spacious and airy living areas with a lot of natural light, artistic plaster ceilings, porcelain tiles in the kitchen and bathrooms, plus handcrafted 'antique' furniture and luxury 'Italian marble' fireplaces.

There is a well equipped kitchen with an electric oven; fridge freezer; washing machine; dishwasher; microwave; toaster; electric kettle. The private pool and sunny lounge terraces are ideal for al-fresco dining in the warm sunshine.

## **Property Features**

- Air conditioning
- Washing machine
- Fireplace
- Proximity: Airport, Beach, Golf course, Restaurants, City, Shopping
- Energetic certification: A
- Double glazing
- Automatic irrigation
- Parking space
- Terrace

- Heating
- Dishwashing machine
- Pool
- Garden
- Storage / utility room
- Electric garage gate
- Quiet Location
- Irrigation System
- Garage

Roshni Matharu Founder & Sales Executive +351 910 553 925 <sup>2</sup> roshni@aemerald.com